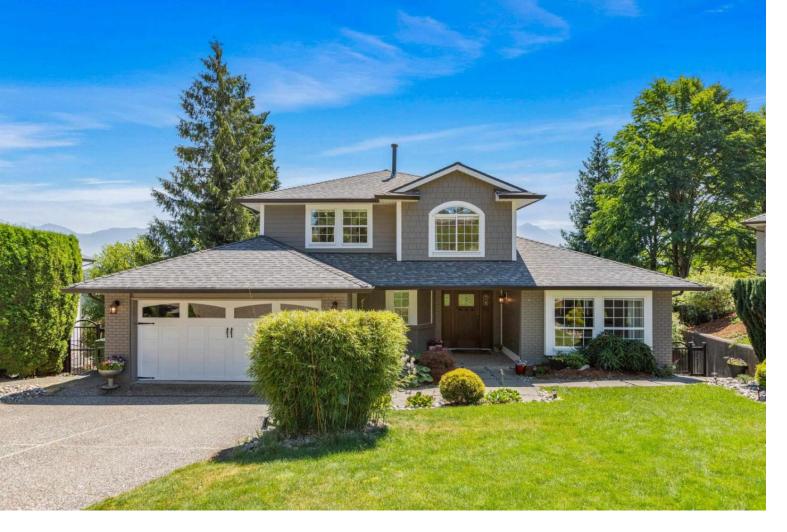

## 44379 SUMMIT Place Chilliwack British Columbia

\$1,599,000

Renowned Chilliwack Mountain - 5 bedroom & 4 bathroom residence in a tranquil cul-de-sac, offering breathtaking mountain views. RENOVATED: Hardie board siding, vinyl plank flooring, plush carpeting & updated light fixtures. Main: Bright, airy open-concept design extending onto your large south facing patio ready for summer BBQ's. Gourmet kitchen boasts quartz countertops & custom brass fixtures, creating a perfect blend of style & functionality. Primary bedroom features a walk-in closet w/ custom built-ins & resort style ensuite. Walk-out basement has 1 bedroom + den suite, separate laundry & large kitchen. The fully fenced yard, two expansive decks & a serene koi pond. Additional upgrades include A/C, Hot water on demand & the home is connected to city sewer. OPEN HOUSE Saturday 2-4pm (id:6769)