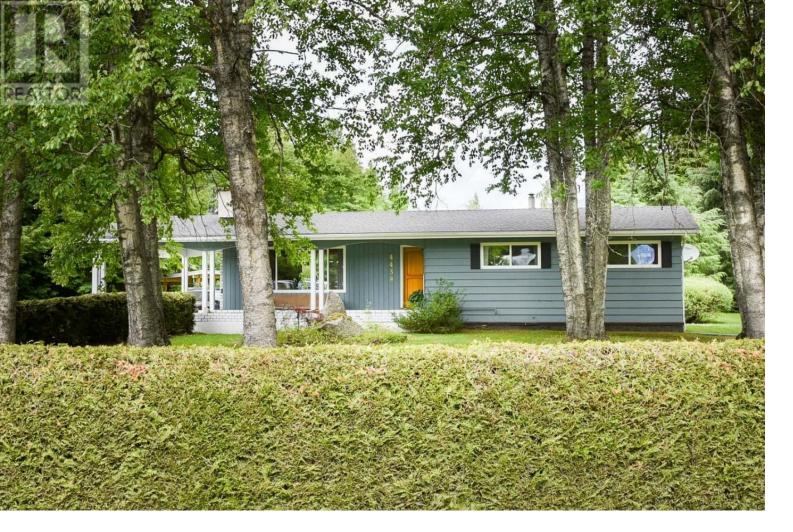

## 4438 QUEENSWAY Drive Terrace British Columbia

\$799,900

This beautifully maintained rancher on full basement is situated on an exceptional parcel of flat land offering almost 2.5 Acres along the Skeena River offering many options for a peaceful country life and playful year round living. Looking for space for a horse, cow or chickens or food security in a spacious garden? The climate and soil here allows that opportunity, and within 5 minutes to town. Inside you will find a warm and inviting atmosphere with the wood burning fireplace insert making heating affordable . Oversize windows in kitchen and dining take in the view of backyard. Cozy Primary suite and 2 more bdrms up. Spacious family rm down , den and cold rm for winter storage of harvest, large utility area +door to carport. Barn with stalls and workshop, covered gazebo, she shed. (id:6769)