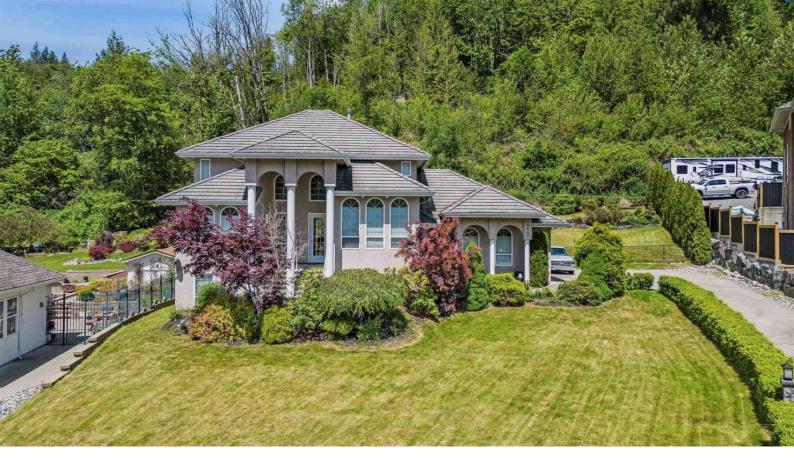

## 4440 ESTATE Drive Chilliwack British Columbia

\$1,489,900

The perfect blend of living in nature yet only 8 min to all your shopping needs; welcome to Williamsburg, an executive neighborhood w/homes on 1/2 acre lots taking advantage of the peacefulness, mountain views & beauty of Chilliwack River Valley. Natural light, oversized windows, gourmet kitchen, butler pantry, multiple living spaces, gas f/p, central a/c & den on main. Massive 3 car garage w/extra storage/workshop & ability to build a shop! Step outside to discover the covered patio & additional perched seating area, providing the perfect setting for entertaining guests & hot tub inviting you to unwind after a long day. The basement offers 1,535 sq ft of finished space w/full bath, 1 bed plus tons of room for your home gym, graft/hobbies, media area or in-law suite. This home has it all! (id:6769)