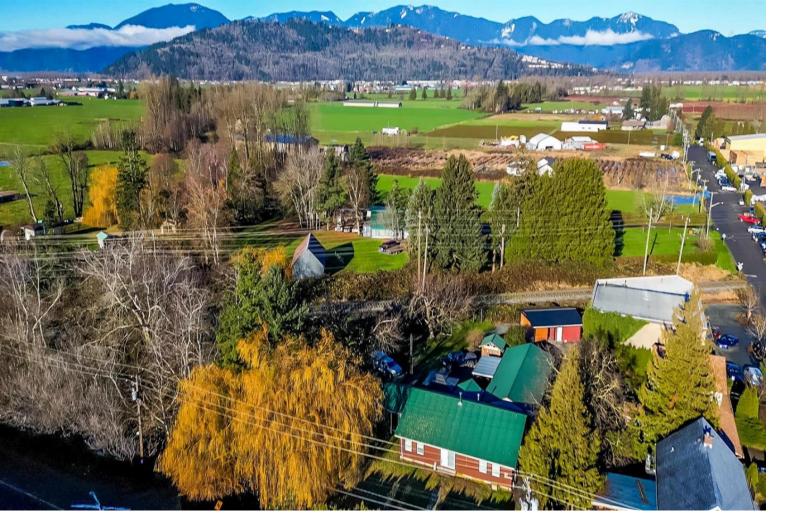

## 44465 SOUTH SUMAS Road Chilliwack British Columbia

ŞT,250,000

Here's your opportunity to own .58 acre in GREENDALE, that's not in the ALR. This serene parcel with mature trees and a stream flowing through it is full of potential! Enjoy the 1760 sq ft, 4 bedroom rancher with a completely separate GROUND LEVEL SUITE as a mortgage helper or in-law suite. The main home features a spacious living area with floor to ceiling windows and vaulted ceilings, a cozy freestanding fireplace, and an oversized kitchen. Outside you'll appreciate the 24' x 20' garage workshop AND smaller detached workshop with 200 amp service, water and sewer. With TONS OF PARKING, this is a great property for those with a home-based business (check with city). This property is ready for your ideas! (id:6769)