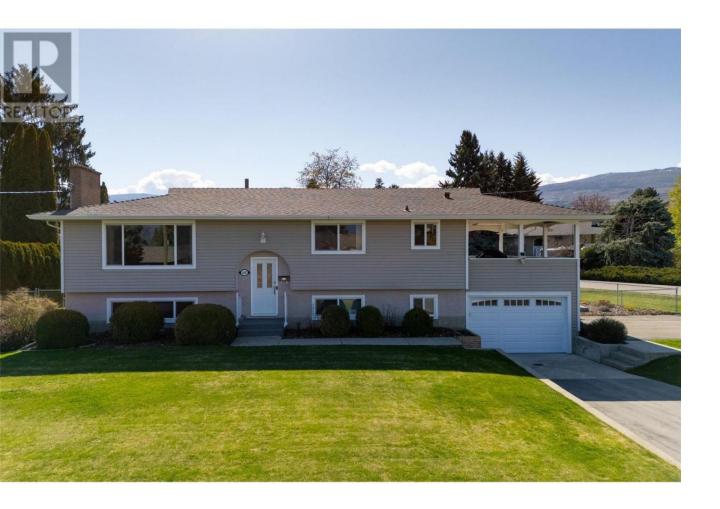

## 4447 Pinegrove Road Kelowna British Columbia

\$1,350,000

Location, Location - on a quiet street steps to Sarsons Beach on Okanagan Lake and close to highly rated public schools, shopping, and more in Kelowna's highly sought-after Lower Mission neighbourhood. This large lot is 0.31 acres and is beautifully landscaped and fenced with a shed, covered deck, and patio areas, making this yard ideal for families, pets, and entertaining, plus room for recreational vehicles and toys. This corner lot also has the potential to accommodate a carriage home, detached shop and more! 5 bed / 2.5 bath home has been lovingly maintained and is clean as a whistle, boasting an open concept with an island kitchen and wood and gas fireplaces plus loads of updates, including brand new vinyl flooring. It is Ideal for a large family. (id:6769)