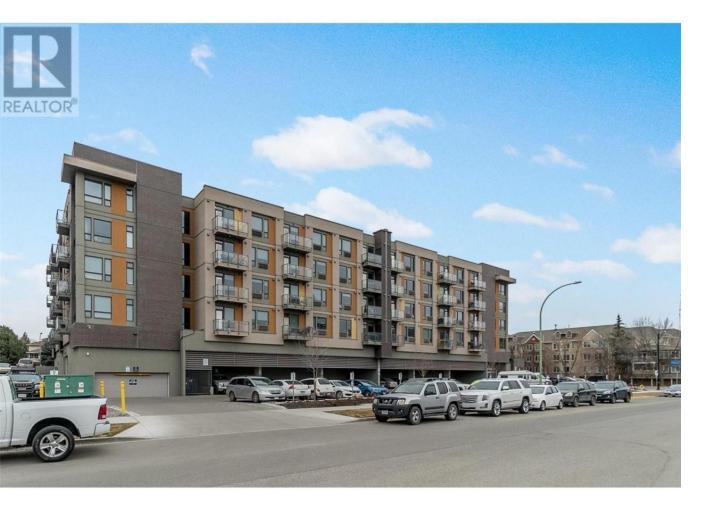

## 925 Leon Avenue 445 Kelowna British Columbia

\$264,900

Discover Cambridge House, where comfort and convenience converge. This exceptional unit comes complete with a secured underground parking stall and a storage locker, ensuring both peace of mind and practicality. Ideal for first-time homebuyers or astute investors, this west-facing gem presents captivating city and mountainscape vistas. The unit's intelligent layout maximizes every inch, incorporating in-suite laundry for added functionality. Embrace modern living with SS appliances, quartz countertops, sleek flat-panel cabinetry, and chic vinyl plank flooring. Cambridge House introduces a sprawling landscaped courtyard with a BBQ area, alongside a 4700 SF indoor social lounge. The building's lower level accommodates commercial spaces, complementing the dynamic urban lifestyle. Positioned just a brief stroll away from downtown Kelowna's abundant offerings, including shopping, dining, entertainment, and beaches, this is an opportunity that seamlessly combines luxury and accessibility. (id:6769)