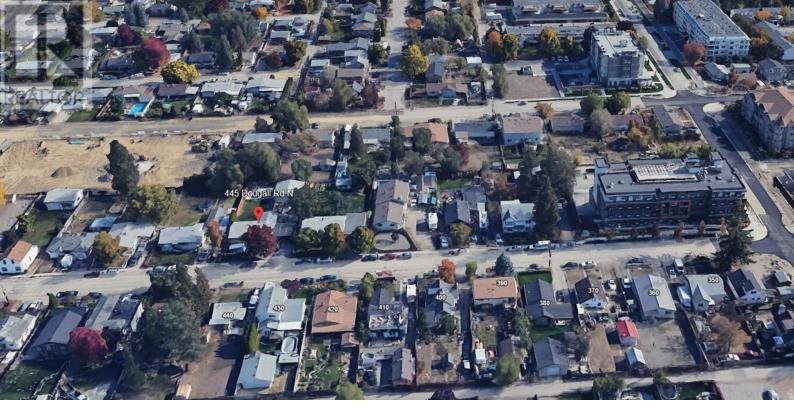

## 445 Dougall Road Kelowna British Columbia \$1,375,000

RARE DEVELOPMENT OPPORTUNITY in the rapidly growing Rutland Urban Centre! This 3-lot land assembly at 435, 445 & 455 Dougall Road North offers a combined total of 0.78 acres with outstanding potential for a multi-family development. With a combined list price of \$4,125,000, the site supports potential for up to 6 storeys and a 1.8+ FAR (to be confirmed with the City of Kelowna). Centrally located within walking distance to schools, parks, shopping, public transit, and daily amenities, this high-exposure site is perfectly positioned in one of Kelowna's most active development corridors. Rutland is a key support area for UBCO, making this a highly attractive location for rental housing or long-term investment. Ideal for developers or investors looking to capitalize on Kelowna's strong population growth and increasing housing demand. Don't miss this chance to secure a prime assembly in a strategic urban location. (id:6769)