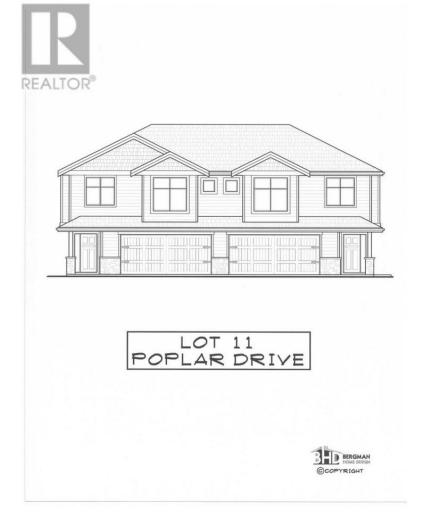

## 445 POPLAR DRIVE Logan Lake British Columbia

\$484,900

Functional and extremely affordable. This Bergman designed half duplex features 3 bdrms, 2 bath with double garage. 12'x10' concrete patio off the dining room with gas bbq hookup. Excel kitchen with bar. Undeveloped basement can be 1 bdrm inlaw suite. Call mike for pricing. See ironstoneridge.com for more information. (id:6769)