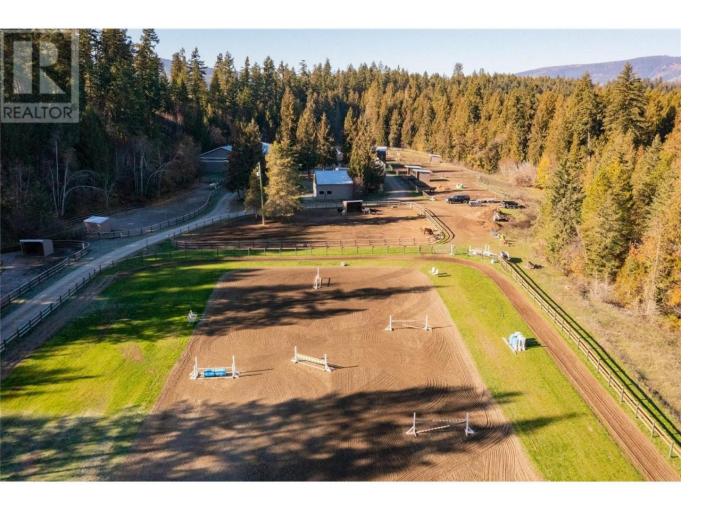

## 4452 Sleepy Hollow Road Armstrong British Columbia

\$2,995,000

Welcome to 4452 Sleepy Hollow Road, a one of a kind Equestrian Estate Property located in Armstrong, BC. As you enter this private gated property you will find the 3 bed/2 bath Tudor style home complete with carport and a large guest room/rec room above. The gorgeous rock fireplace with new wood burning insert sets the tone for the comfy family room. The spiral staircase takes you to the second level walkway leading to the 2nd and 3rd bedrooms. Back on the main level the Primary bedroom and cozy kitchen just off the family room looks out onto the 20 acre estate. As you make your way down the lamplit park-like setting driveway, you will find 2 RV sites with full hook ups and to the right a 70x200 well footed outdoor riding arena complete with an exercise track spanning around approx. 3+ acres. At the end of the driveway the 60x120 HEATED INDOOR RIDING ARENA complete with an enclosed heated viewing area comes into view. Attached is a gorgeous heated 10 stall horse barn with wash bay, 2 tack rooms, feed room, newly renovated full bath/laundry room and office (possible added suite) - plus two of the doors in the horse barn aisle way lead to the newly updated 1 bed 1 bath spacious suite. Add in the 30x40 fabric enclosed hay shed, 20x90 pole shed w/3 stalls and equipment storage, 10 large outdoor paddocks with shelters and automatic waterers, double bay workshop/garage - and you have your very own Equestrian Paradise with access to surrounding trails! (id:6769)