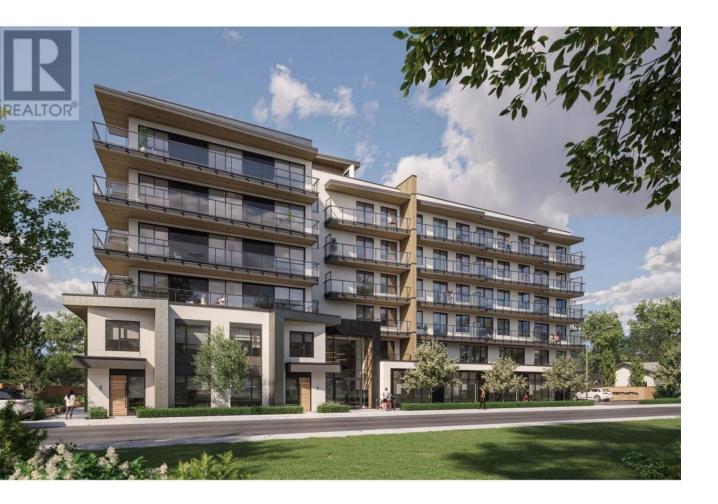

## 1280 Sutherland Avenue 446 Kelowna British Columbia

\$449,900

One bedroom and Den, one bath home at Revo Kelowna, the latest Millennial Developments Smart Community(TM). Centrally located in the Capri Landmark District with a 98 Bike Score(TM) and pet and rentalfriendly, this is an ideal home for a first-time buyer or investor. Spacious private patio, large walk in closet, generously sized bathroom, and large kitchen penninsula with seating area. Full stainless steel appliance package including stackable washer dryer. Building amenities include rooftop recreational terrace, gym, spainspired wellness facilities, indoor and outdoor social spaces, coworking area, expansive communal green space, and organic gardens. Fully tech-enhanced living with digital keys, concierge app, smart parcel delivery, touchless facial recognition entry, and more. Presentation Centre now open at 1181 Sutherland Avenue for tours Wednesday - Saturday 12 to 5 featuring full-sized show suites to experience. Revo Kelowna -Revolutionizing Living Spaces. (id:6769)