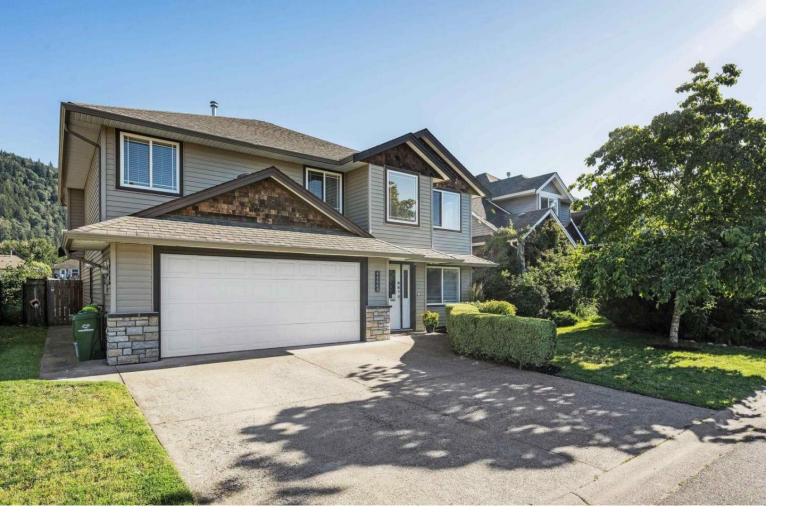

## 44660 RIVERWOOD Crescent Chilliwack British Columbia

\$934,900

Nestled next to the TRANQUIL beauty of the world renowned VEDDER RIVER, this comfortably appointed 6 bed/3 bath property provides AMPLE space for the whole FAMILY & GUESTS! Basement entry style layout with a very easy conversion to include a 2 bedroom GROUND LEVEL SUITE with SEPARATE ENTRY & a walkout to HUGE covered patio featuring SUNNY SOUTHERN YARD exposure. Walk upstairs to a BRIGHT & OPEN floorplan leading through spacious living & dining rooms cornered by a cozy HARDWOOD KITCHEN (SS APPLIANCES) with lots of WINDOWS inviting you to the mountains beyond. Great value additions with a beautiful TREATED DECK, CENTRAL AC, FRESH PAINT, updated BATHROOMS, low maintenance yard & much MORE! Cant beat this 10/10 LOCATION with SCHOOLS, TRANSIT, RECREATION & UFV CAMPUS at your STEP! \* PREC - Personal Real Estate Corporation (id:6769)