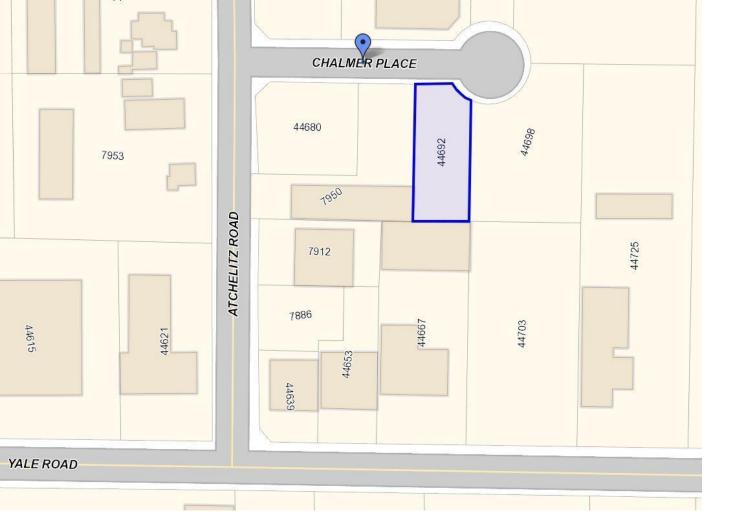

## 44692 CHALMER Place Chilliwack British Columbia

\$1,675,000

Join Fraser Valley Roofing and other successful business in this industrial cul-de-sac 1 block off Yale Road West. This property is one of very few small industrial bare lots available in the Chilliwack area. Zoned M2 Light Industrial allowing a range of industrial activities including warehousing, light manufacturing, food processing, service industrial etc. Fully serviced, fenced and filled with gravel ready for immediate use. (id:6769)