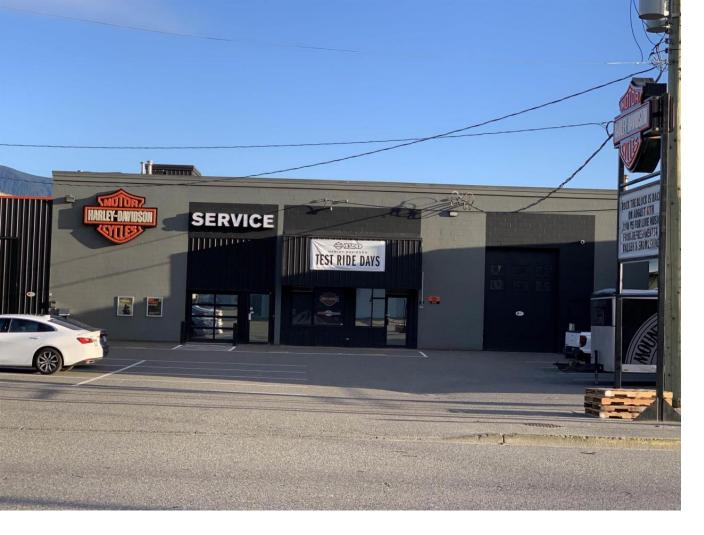

## 44758 YALE Road Chilliwack British Columbia

\$3,499,999

Ultimate location on Yale Road West backing onto freeway with great exposure for your business. This industrial building has M1 zoning and 600 Amp 3 phase power, office, and reception, workshop, warehouse storage and outside fenced storage area great high traffic, visibility location for your business. Adjoining property next door 44768 Yale Rd MLS C8053533 is also available for sale. (id:6769)