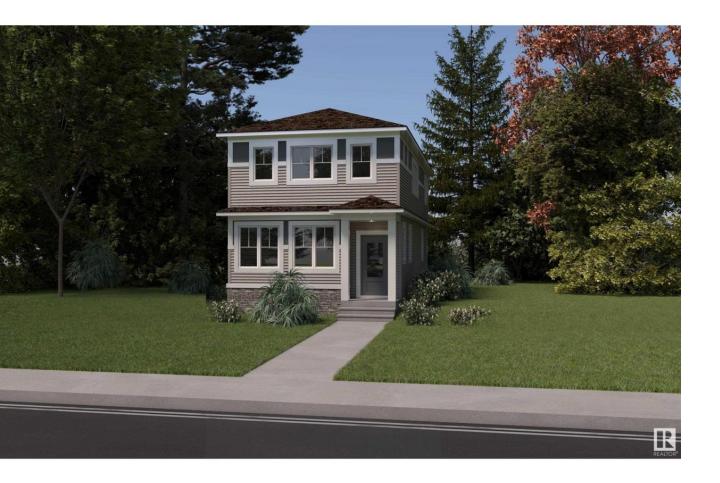

## Fort Saskatchewan Alberta

\$466,875

Welcome Home! Introducing the Emerald model built by the award winning Justin Gray Homes in our brand new Modern Farmhouse V2 professionally designed colour palette. Don't miss out on the chance to own a first-of-it's-kind model in the community of Sienna, close to schools, recreation and much more! 1,658 sqft of living space, this home is optimal for those looking to mix luxury w/ affordability. Enjoy luxury vinyl plank through the lower level, w/ plush carpet upstairs. The upstairs BONUS ROOM is the perfect spot for relaxation, giving you extra space away from the main living room. Enjoy the convenience of UPSTAIRS LAUNDRY! UPGRADED FOUNDATION w/Delta wrap on tar sprayed concrete walls! This CORNER LOT has a tons of light w/ upgraded high visibility & TRIPLE PANE WINDOWS! Marvel at the walk in pantry the upgraded cabinetry & fixtures throughout the large kitchen. This home also comes FULLY LANDSCAPED & POURED CONCRETE DOUBLE GARAGE PAD , move in without the worry of needing to source it yourself! (id:6769)