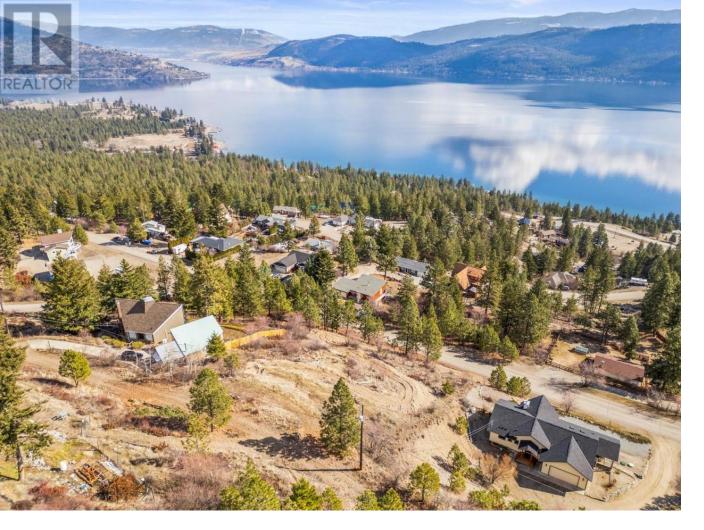

## 450 Mountain Drive Vernon British Columbia \$429,000

PRICE JUST REDUCED!! Welcome to the epitome of Lakeview lots offering one of the most spectacular & uninterrupted 180° views of Okanagan Lake stretching from Vernon to Kelowna. Located in the picturesque Westshore Estates, this 0.65-acre lot is ready for your lifelong inspired dream home! With nearby attractions such as Evely Recreation Site, Killiney Beach Park, Westshore Estates Community Park, Fintry Provincial Park, & La Casa Resort, adventure awaits for you at every turn! Take advantage of your opportunity to own a truly superior Okanagan Lakeview lot! (id:6769)