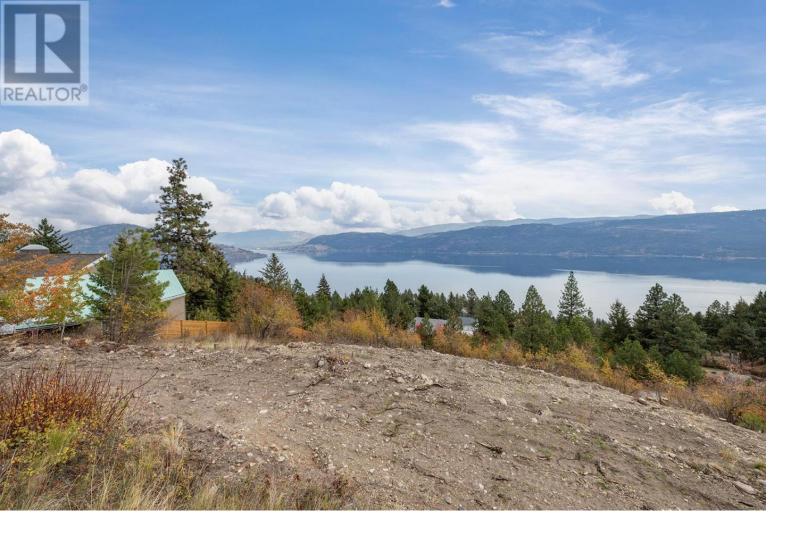

## 450 Mountain Drive Vernon British Columbia

\$399.000

Build your dream! This is the stradivarius of view lots in West Kelowna, and one of the best views of Okanagan Lake. Boasting uninterrupted 180° views of Lake Okanagan, from Vernon to Kelowna, this 0.65-acre lot is located in Westshore Estates - a scenic drive away from Vernon (30 mins) and West Kelowna (45 mins). It's also steps from Killiney Beach Regional Park. With Hydro & Water access, this lot is primed for your "architectural vision. Build at your pace with no set timelines and let the unparalleled surroundings inspire your dream home." (id:6769)