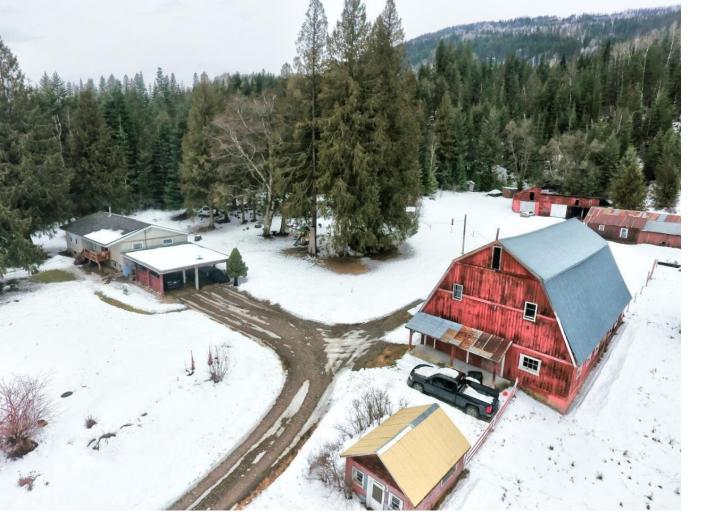

## 4503 ERIE-ROSS SPUR ROAD Ross Spur British Columbia \$749,800

Visit REALTOR(R) website for additional information. AMAZING 39 Acre FARM up for SALE! 3-5 Bed 2Bath Farmhouse, Oversize carport, Classic Red Barn, Shop, Outbuildings! Great potential for horse farm, livestock farm or growing crops! Fabulous water supply from Benton Creek with fire suppression ability on property. UPGRADED windows & all exterior doors in 2020 \*New roof in 2020 \*Water license & rights on Benton Creek \*16.6 acres is on ALR \*Bordered by CROWN land \*Bright open living spaces \*Country kitchen with std appliances. \*Room living room \*Built in closets in bedrooms \*Updated family bath \*Office space \*Large laundry/storage room \*Basement is an open slate of 1400 sq. ft. to upgrade to potential 1 or 2 more bedrooms, large rec or family room, another office space or create a full living suite \*10 acres of hay/pasture \*RARE property with a great water source! (id:6769)