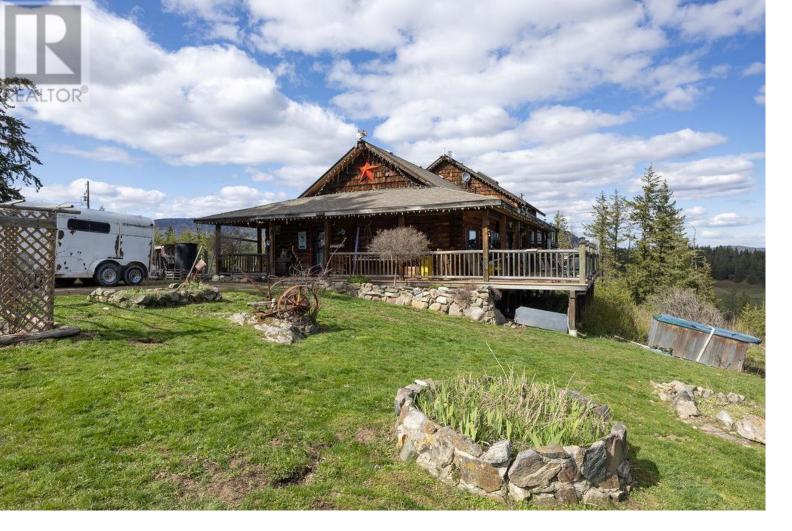

## 4504 Grizzly Hill Road Armstrong British Columbia

\$1,199,999

15.65 acre hobby farm in Armstrong with 2 homes and incredible views over the Spallumcheen Valley partially out of the ALR! This is Armstrong country living at its finest, with room for the whole family, including the kids in the cabin, or a multi generational family with some of the best views I have come across in Armstrong. Original log home with so much character from the moment you walk in. Three level split with an incredible new country/farm style kitchen complete with huge quartz island and open to the living/dining and entertaining areas as well as a guest bedroom, 4 pc bath, and big laundry/mud room. Incredible primary suite on the second level complete with its own deck overlooking the valley, huge 4 piece ensuite with soaker tub ( need finishing ), and massive walk in closet. Lower level offers 2 fantastic bedrooms, a 4 pc bathroom and new multi zone radiant boiler heating system. Second home/ultra cute cabin complete with 1 bedroom and a loft living area, machine/mechanic shop for dad, multiple chicken coups and small horse barn. (id:6769)