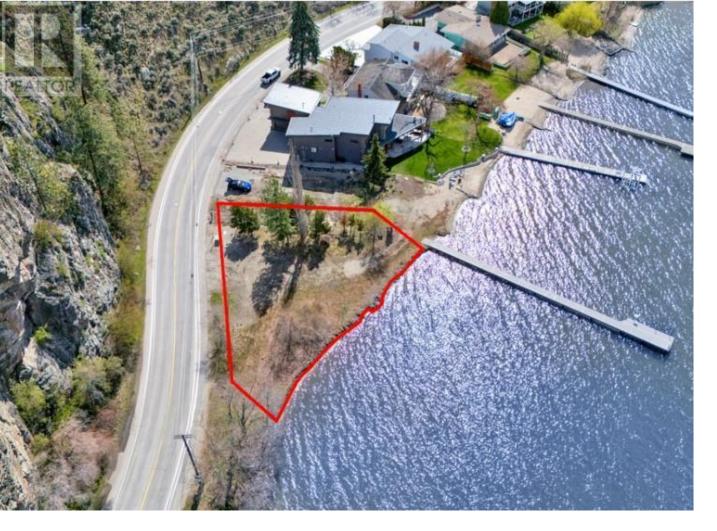

## 4507 LAKESIDE Road Penticton British Columbia

\$1,300,000

This is a rare chance to secure a vacant lakefront lot on the shores of Skaha Lake. With 109 feet of pristine waterfront and a total lot size of nearly 10,000 square feet, this property offers the perfect canvas to build your dream home in one of the Okanagan's most desirable locations. All services are conveniently located at the lot line, and the QEP (Qualified Environmental Professional) assessment has been completed, clearly outlining the permitted building envelope. Don't miss this exceptional opportunity to own a piece of waterfront paradise in Penticton. (id:6769)