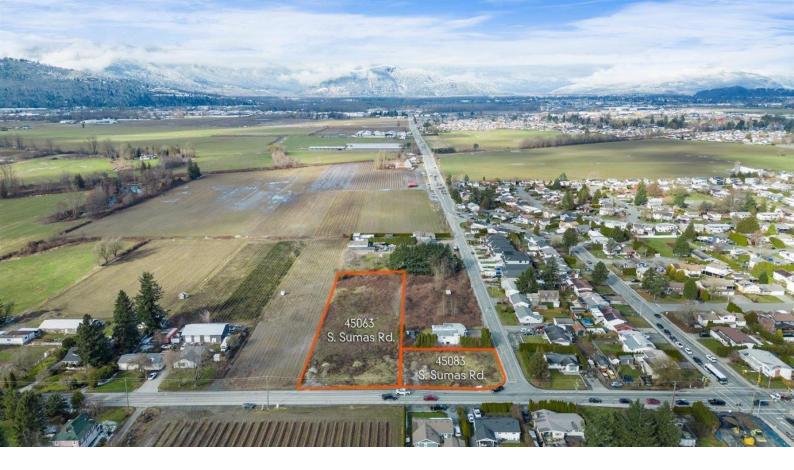

## 45083 SOUTH SUMAS Road Chilliwack British Columbia

\$4,250,000

Your property search stops here! Fantastic potential with this extraordinary foreclosure property nestled in Sardis' popular West Vedder area. Situated in an area currently zoned in the Official Community Plan (OCP) as RL, a previous PLA was granted for nine bare land strata lots and two fee simple lots over 1. 75 acres of the two adjoining properties. While potential rezoning may be on the horizon, the property is being sold as is/where is, so prospective purchasers and agents are encouraged to conduct thorough due diligence on rezoning and development. (id:6769)