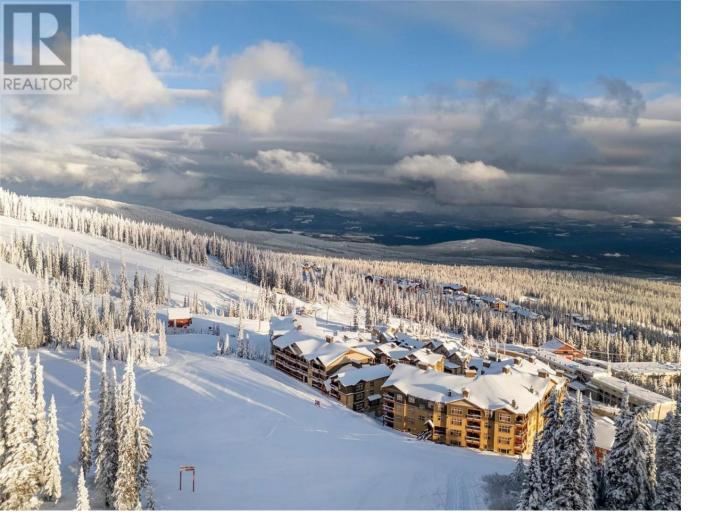

## 7700 Porcupine Road 4510 Big White British Columbia

Elevate your mountain lifestyle with this exceptional Top Floor, Corner 2-bedroom, 2-bathroom condo perched at the summit of Big White. Perfectly positioned for ski enthusiasts, this residence offers true ski-in/ski-out convenience with access to five lifts just steps from your door. Immerse yourself in timeless elegance, where Alder wood accents, granite countertops, and wrought iron finishes blend seamlessly to create an atmosphere of refined sophistication. The gourmet kitchen, complete with stainless steel appliances, is a haven for culinary creativity, while custom wine storage adds a touch of exclusivity. Relax and recharge by the stunning floor-to-ceiling gas fireplace, the heart of the living space, as you take in panoramic views of the breathtaking mountainscape through every window. Step outside to your private hot tub, where you can soak in the serene surroundings and let the day's adventures melt away. Whether you're seeking an investment opportunity, a vacation retreat, or your forever mountain home, this property offers unmatched luxury, convenience, and style in one of Big White's most coveted locations. (id:6769)