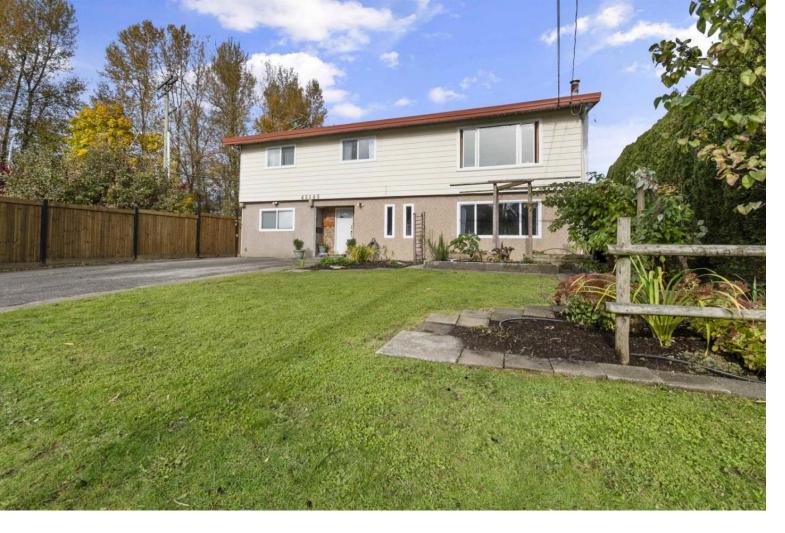

## 45145 TRUTCH Avenue Chilliwack British Columbia

\$889,000

Easily Suiteable! Spacious Entry, Open Floor Plan and the kitchen has lots of pull outs (Chef Designed?) Upgraded Laminate Floors, Granite counter, HeatPump/AC & more. Fenced backyard with a workshop/garage in the backyard as well! Large corner property great for entertaining on your back deck that runs the whole length of your new home with its own natural gas hook up with the BBQ comes with it. At ground level a concrete patio for the potential basement (suite) Walkability to Eagle's Landing, Prospera Centre, 3 different parks, schools and Cultural Centre also zip zip and your on the freeway. DID I mention gardening...transparent apple tree is a big producer and raspberries for your ice cream and jam. Don't wait, call to come see your new home today! (id:6769)