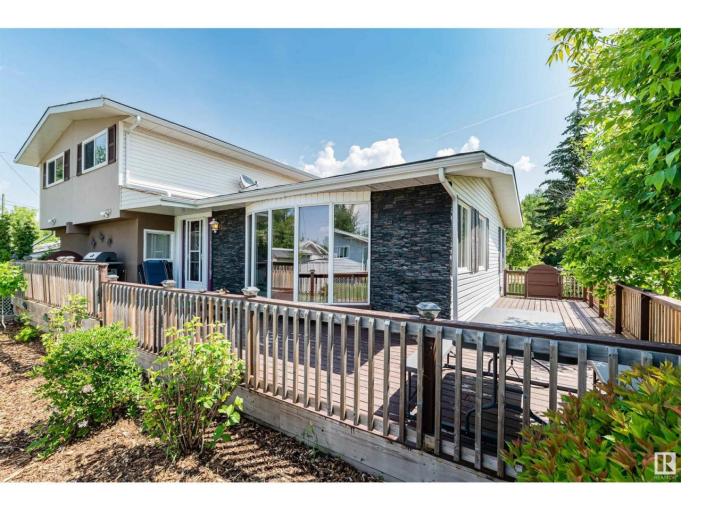

## Rural Lac Ste. Anne County Alberta

\$399.500

You will love this gorgeously updated & meticulously maintained 2,100 sq ft 4 season home at Lac St Anne! From the moment you pull up you will appreciate the beauty & privacy the newly finished landscaping brings. Walking through the backyard onto the wraparound deck & into this massive home you will notice just how much space you get with this cabin inside & out. The large brightly lit living room offers plenty of space to entertain guests w/ beautiful laminate flooring that flows into the dining room. Adjacent you will find the well-equipped kitchen with newer appliances and rich wood cabinetry. The kitchen overlooks a modern family room w/ a brand-new cozy gas fireplace & triple pane patio doors leading to a 2nd deck. A bdrm, laundry room & 2-piece bath complete this level. Upstairs youll find the large primary bedroom which features a walk-in closet & 3 pc ensuite along w/ 2 addl bdrms & 5 pc bath. Other recent upgrades include windows, double garage, carpets, flooring, electrical, plumbing & more. (id:6769)