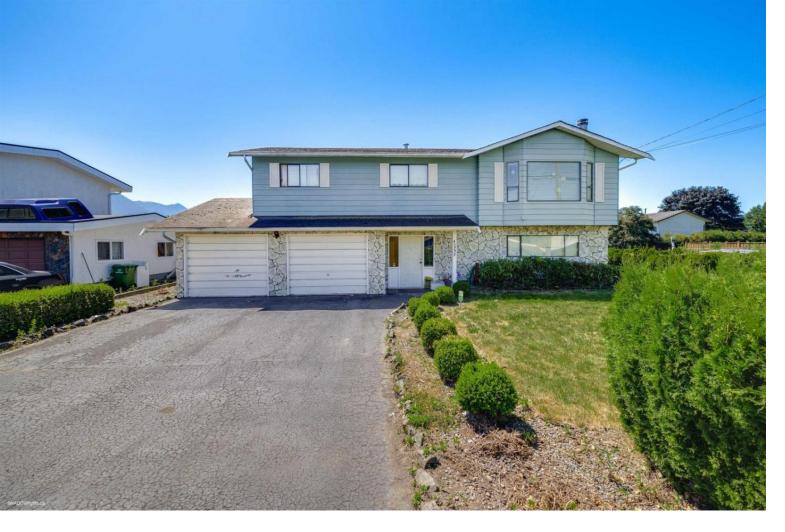

## 45232 STEVENSON Road Chilliwack British Columbia

\$989,000

\*Open House Saturday and Sunday from 2-4 PM\* This two-story home in the heart of Sardis sits on a spacious 8,162 sq ft corner lot with ample parking, including space for an RV. Upstairs, you'll find 3 bedrooms, 1.5 bathrooms, a living room, a dining area, and a kitchen, all with the comfort of central air conditioning. Downstairs features a large 2-bedroom in-law or rental suite. Conveniently located within walking distance to schools and just a 3-minute drive to the highway, this detached home is an incredible opportunity. Call today to schedule a viewing of this exceptional property. (id:6769)