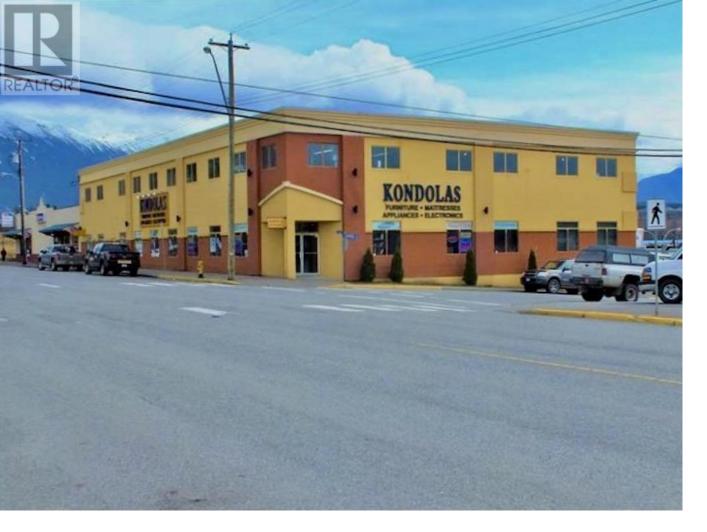

## 4525 LAKELSE Avenue Terrace British Columbia

Well located in the central business district in Terrace, this large retail building, is the former home of Kondolas Furniture. This space is large, open and ready for your business. Landlord may consider dividing the space for favourable terms. \* PREC - Personal Real Estate Corporation (id:6769)