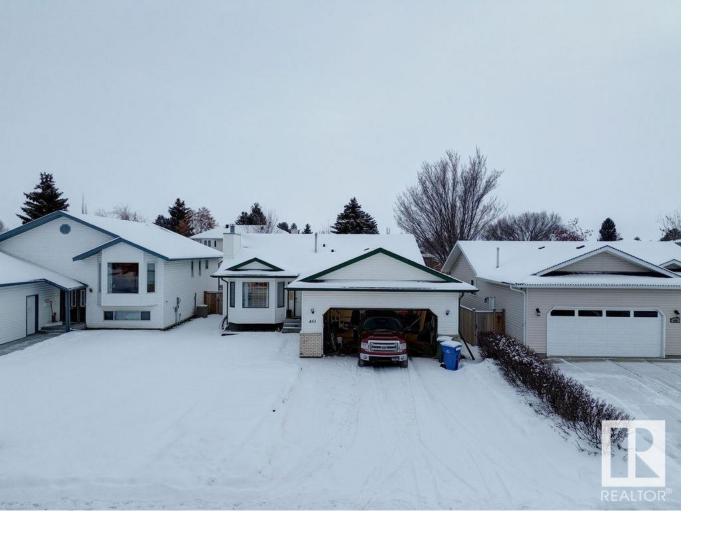

## Wetaskiwin Alberta

\$339,900

Welcome to this wonderful 1,315 Sq. Ft bungalow in Wetaskiwin with 4 bedrooms and 3 bathrooms + an additional den in the basement. This home is ready for a new owner and quick possession! Also featuring a DOUBLE OVERSIZED ATTACHED AND INSULATED GARAGE, it can fit all your growing family's needs! Walk in and notice the newer floors and paint giving the home a brand new feel. The main floor features 3 bedrooms as well as a 4 piece main bathroom as well as a 3 piece ensuite with a stand up shower. Located in Garden Meadows in Wetaskiwin it has great access to get the Leduc, Nisku or Edmonton and is only 30/35 minutes to the Edmonton International Airport. The basement is partially finished and has one legal bedroom as well as a den that just needs a closet to be classified as a bedroom. Come take a look today because this will not last long! (id:6769)