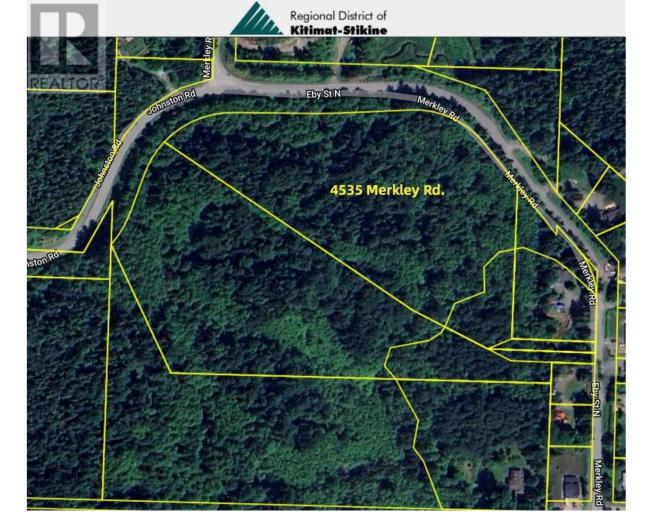

## 4535 MERKLEY RD Terrace British Columbia

\* PREC - Personal Real Estate Corporation. Beautiful 10 acre property available for the first time. This newly subdivided property is ready for its first owners. This private treed acreage is tucked just off North Eby, situated perfectly between town and all the best hiking and biking trails in Terrace. Experience rural living without the complications or expense of a well (city water available at the lot line!) with the convenience of being only a few steps from the City of Terrace boundary. A location that cannot be beat! This unique property slopes to the north and west offering the potential for stunning views and natural run off perfect for our rainy seasons. This beautiful acreage is truly a must see. (id:6769)