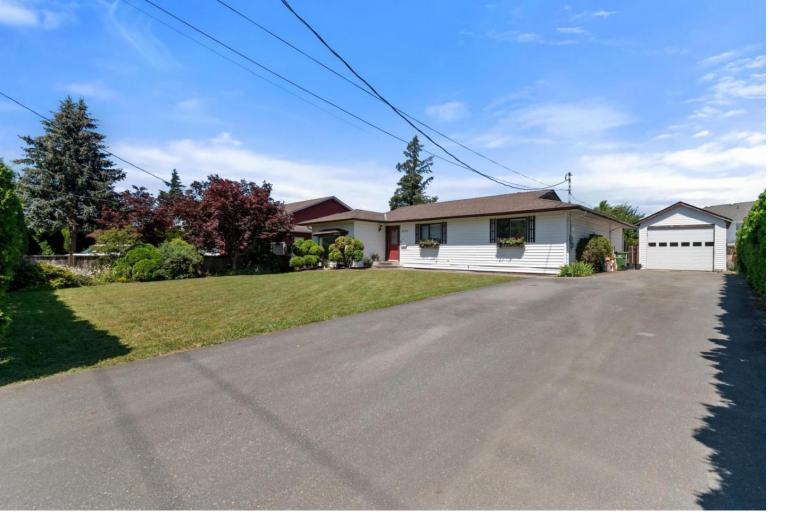

## 45355 WATSON Road Chilliwack British Columbia

\$899,900

Large Rancher on a huge lot!! The nearly 2000 sq. ft home has been recently updated with a custom kitchen, flooring, paint, lighting, hardware & bathrooms. Soak in the natural light in your sunken living room off the formal dining area in your open concept layout. Massive rec area at the back of the house opening up a variety of uses, as well as a potential 4th bedroom or office. Giant primary bedroom with ensuite & double doors to the pristine backyard. 2 more generously sized bedrooms and 2nd 4-piece bathroom! Kick up your feet and relax in your fully fenced manicured backyard with storage shed and access to the fantastic 16'x24' detached garage with 220v! Ample parking for RV/Trailer and cars! Walk to schools, shopping and recreation. Minutes from Cultus Lake and the Vedder River! \* PREC - Personal Real Estate Corporation (id:6769)