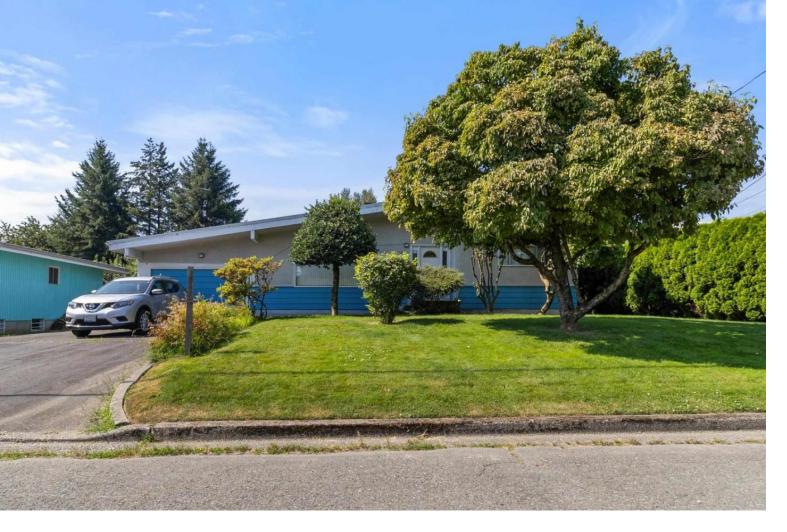

## 45384 PRINCESS Avenue Chilliwack British Columbia

\$839,900

Check out this well-maintained Rancher with full basement on almost a 1/4 acre lot at the quiet West end of Princess Avenue! 2 Bedrooms on Main floor with a 3rd bedroom down. 4 piece bath up and 3 piece bath in basement. Large Rec room and storage down. Basement also has separate entry through the garage. Beautifully landscaped 82' x 140' yard faces south and has recently installed covered patio. Single car garage has workshop inside. Large driveway for RV/Boat parking. Close to the Exhibition grounds, Walmart and restaurants and shopping. Potential to sub-divide the lot. Check with City of Chilliwack. \* PREC - Personal Real Estate Corporation (id:6769)