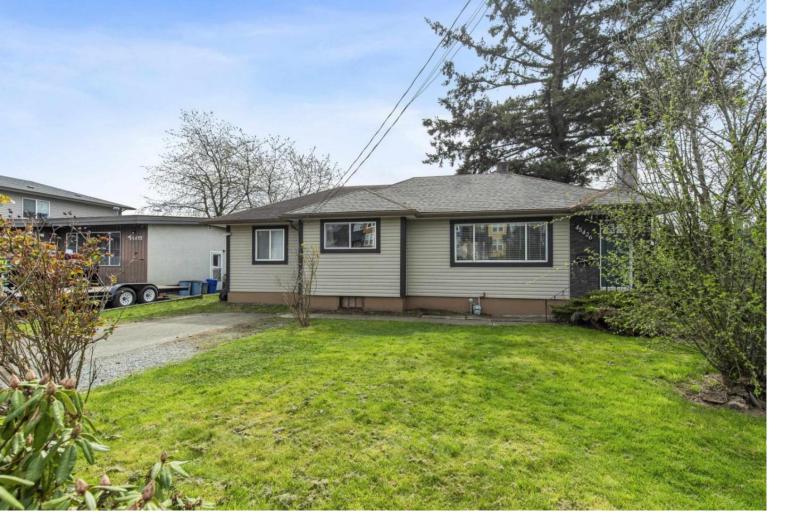

## 45426 SPADINA Avenue Chilliwack British Columbia

\$699,000

Check out this charming rancher with basement, featuring 3 bedrooms plus a den/office, 1 bath, on a flat, fully fenced 6970 ft? yard. Entertain on the spacious covered patio. The unfinished basement offers potential to bring your own creative ideas. Updates include a 2020 hot water tank and 2022 furnace. Enjoy convenient access to highway, Prospera Centre, leisure center, and District 1881, with Southgate Shopping Centre close by. This home combines convenience and endless possibilities. (id:6769)