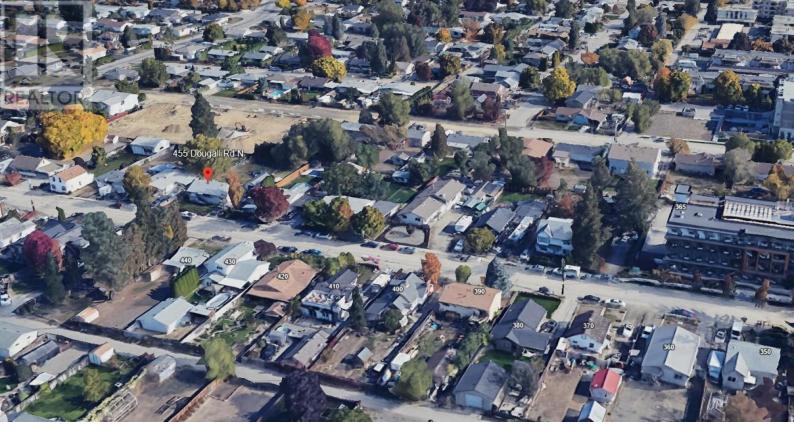

## 455 Dougall Road Kelowna British Columbia

\$1,375,000

RARE DEVELOPMENT OPPORTUNITY in the rapidly growing Rutland Urban Centre! This 3-lot land assembly at 435, 445 & 455 Dougall Road North offers a combined total of 0.78 acres with outstanding potential for a multi-family development. With a combined list price of \$4,125,000, the site supports potential for up to 6 storeys and a 1.8+ FAR (to be confirmed with the City of Kelowna). Centrally located within walking distance to schools, parks, shopping, public transit, and daily amenities, this high-exposure site is perfectly positioned in one of Kelowna's most active development corridors. Rutland is a key support area for UBCO, making this a highly attractive location for rental housing or long-term investment. Ideal for developers or investors looking to capitalize on Kelowna's strong population growth and increasing housing demand. Don't miss this chance to secure a prime assembly in a strategic urban location. (id:6769)