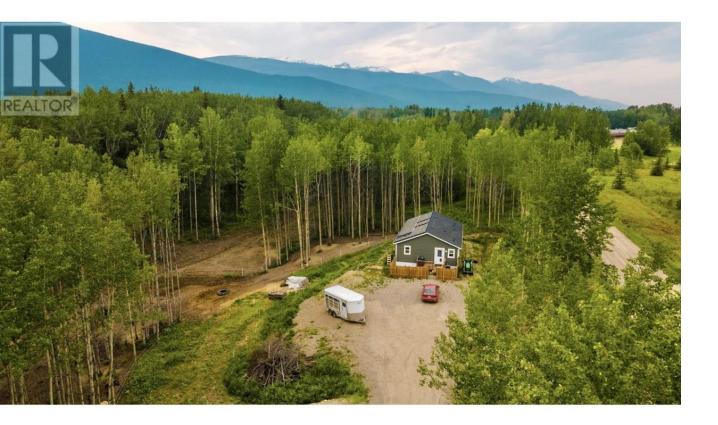

## 455 HORSESHOE LAKE Road McBride British Columbia

\$429,900

Country charm, modern design & sustainable living! Experience the best of both worlds with this rural property with municipal water & sewer connections. Natural light floods the interior 3 bed, 2 bath home through the windows creating a bright and inviting living space. Designed with sustainability & efficiency in mind, this Net three energy-rated home features solar panels, offering energy self-sufficiency and long term BC hydro savings. Whether you're eco-conscious or simply value cost effective living, this home delivers on both fronts. Enjoy serene views of your horses grazing peacefully in the pasture right from your living room. Located just a 2 minute drive from town & a short stroll from the renowned Horseshoe Lake, this property offers tranquility without sacrificing convenience! (id:6769)