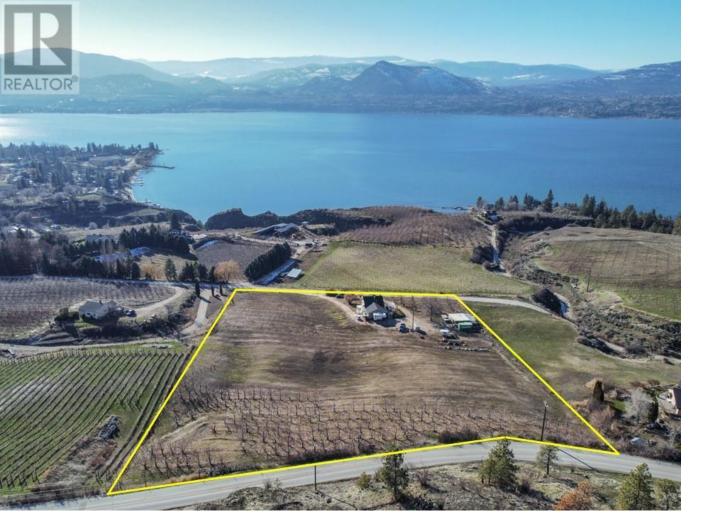

## 4550 Gulch Road Naramata British Columbia

First-time offered on MLS. This hidden gem is nestled in the heart of the scenic Naramata Bench. Located on a unique 4.97 acre property, gently sloping to the South-west, the property offers privacy & breath-taking panoramic views over the sparking waters of Okanagan Lake, surrounding orchards, vineyards & mountains. The charming character home has 2250 sq.ft, 4 bedrooms, 2 bathrooms, and been lovingly updated over the years. The land is highly-fertile & currently planted as a cherry orchard with Lapins. The rest is ready to become an extended orchard, vineyard or perhaps equestrian estate. This property is uniquely-located in a quiet rural area fronting two roads, which offers the option of multiple placement choices for your dream home. Within walking distance to Naramata, beaches, boat launches, parks, general store, hotel, school, restaurants, and close to numerous wineries & cideries. This piece of paradise is a must-see in person. See Duplicate Listing # 10304839 (id:6769)