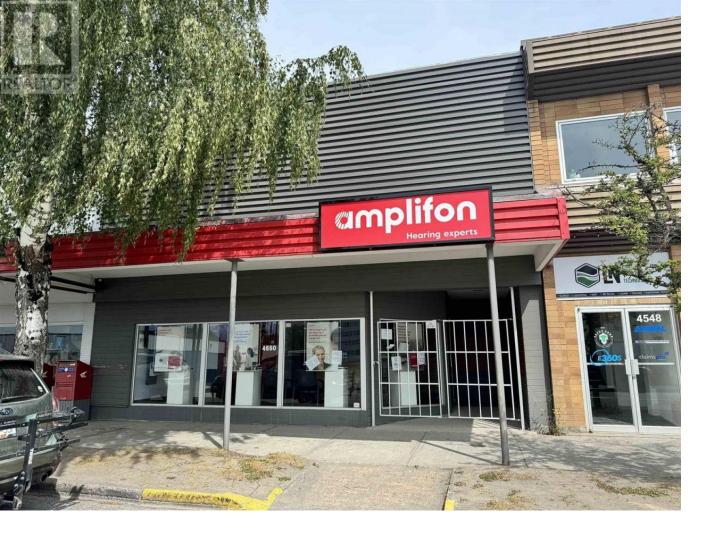

## 4550 LAKELSE Avenue Terrace British Columbia

\$390,000

Check out this great office/retail/professional building right on Lakelse Avenue in the downtown core. Located on a busy main road, this building is highly visible in all directions. There's street parking as well as a few spots in the back making it very accessible. The building has had many updates over the years, this is a nice looking space. Great tenants currently with their lease ending February 2025. \* PREC - Personal Real Estate Corporation (id:6769)