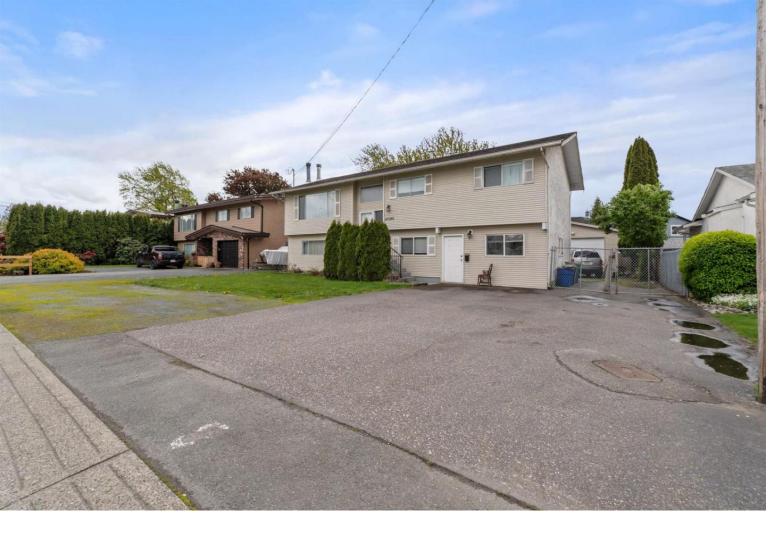

## 45580 STEVENSON Road Chilliwack British Columbia

\$1,049,000

LOCATION, LARGE DETACHED SHOP, LARGE LOT & 2 BEDROOM BASEMENT WALKOUT UNAUTHORIZED SUITE! This solid house checks off so many boxes! Upstairs has a Primary with an ensuite, 2 more bedrooms and another 4-piece bathroom. Spacious kitchen & cozy up in your big living room that leads into the formal dining area with access to the patio overlooking your private fenced backyard. Downstairs is the large basement walkout 2-bed unauthorized suite with separate access and laundry. Open living, dining and kitchen area with big primary boasting a 2-piece ensuite. 2nd bedroom/den great kids or office and accompanied by another 4-piece bathroom. Fall in love with the huge detached shop/garage with 220v and 12ft ceilings! Ample parking for cars and RV's! Central to schools, shopping, recreation and HWY 1 \* PREC - Personal Real Estate Corporation (id:6769)