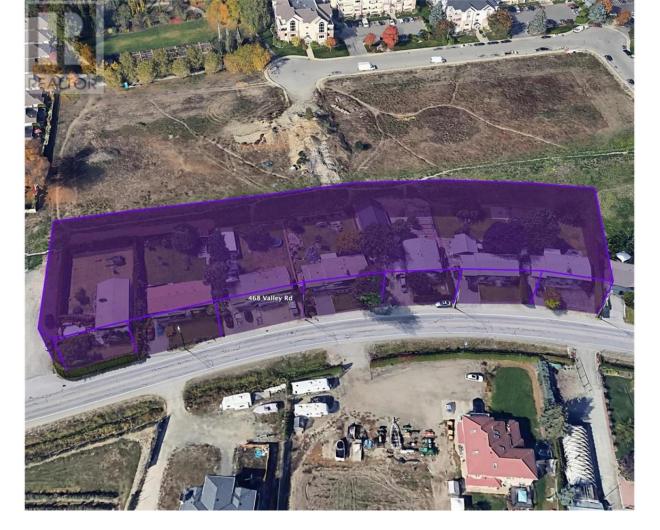

## 456 Valley Road Kelowna British Columbia

Opportunity to purchase a large land assembly with solid rental income potential plus future upside as increased density multifamily development. 1.90 Acres (82,764 SF) land assembly, 7 titles. Located in Glenmore, in close proximity to Kelowna Golf and Country Club. This property comes under Village Centre (VC) Zoning (FAR up to 2.05), which allows 6-storey apartments, Townhomes/apartment combo or the possibility for mixed commercial. There are multiple developments underway in this area. Walking distance to all amenities, convenience stores, Save on Food, Banks, Starbucks, Tim Hortons, Dollar Store, McDonald and roughly 10 minutes drive to Downtown, UBCO, and Airport. (Total 7 homes included in this assembly - 444/450/456/462/468/474 Valley Rd,1990 Raisanen Rd) (id:6769)