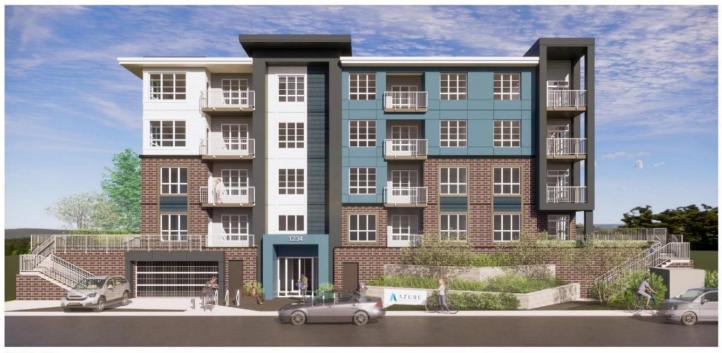

front elevation

RENDERINGS

ISSUED TO CLIENT

SD1.21

## 45632 WELLINGTON Avenue Chilliwack British Columbia

\$4,999,999

Located in the Heart of Downtown core Chilliwack. Land is Flat no slope. Designed by Keystone Architecture, a fully efficient 5 story condo building with the first floor consisting of slab on grade parkade (Huge Savings on parkade). Development permit approved ready for building permit to be submitted to the city of Chilliwack for a 48 unit condo building. Application is Active for 2 years (expires October 3,2025). Lots of Condo sites on Wellington under construction. Call for more details/package. (id:6769)