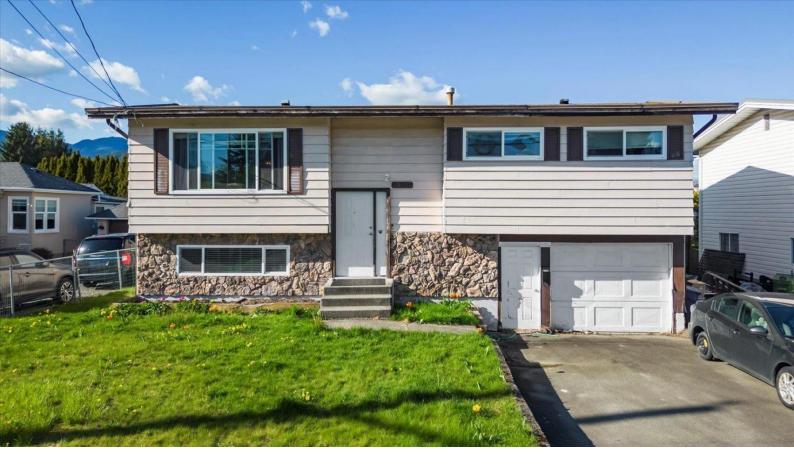

## 45635 REECE Avenue Chilliwack British Columbia

\$784,900

Great fully finished split entry home on Reece Ave with potential for a 1 bedroom inlaw suite (with a separate entrance) downstairs! Over 1800sq ft of well laid out space including a bright main floor living room, large kitchen and eating area, 3 large bedrooms and a full 4-pc bath up, plus a finished lower level with an additional bedroom, full bath and large rec room with roughed in plumbing and it's own entrance that could be very easily suited! Additional features include a covered deck, a large shop/shed for additional storage, updated vinyl windows & room for RV parking! Walking distance to McCammon Elementary, The Landing Leisure Centre & everything else that this area has to offer! This could be the perfect spot to call home or place for your investment dollars! Call today! \* PREC - Personal Real Estate Corporation (id:6769)