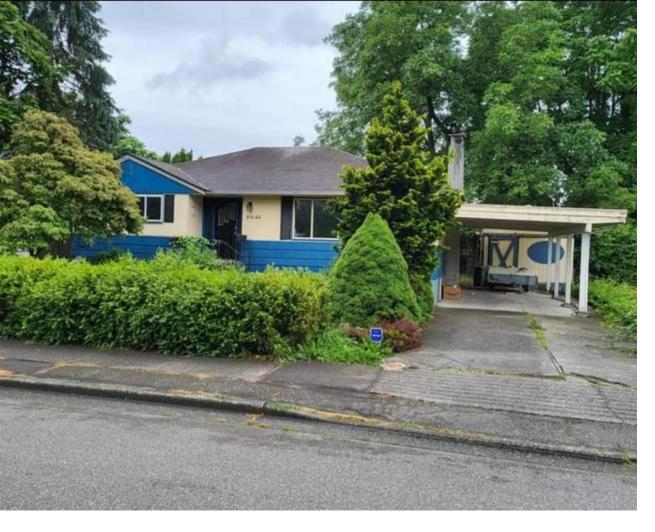

## 45644 WELLINGTON Avenue Chilliwack British Columbia

\$1,500,000

Investors Alert!! Neighbourhood properties has been passed to be rezoned into a 48 units condo site with slab on grade parkade. This property holds a future potential to be rezoned from R2 to R5 zoning (low rise apartment zoning). Buyer or Buyers Agent to please verify and do their own due diligence from City to confirm it. House has had renovations and is in a good livable condition. House is rented for \$2950 a month. Assemble with neighbour (45656 Wellington) which is a Corner property for total land size of 15500 sqft. Build approx 35-39 condo units. 3rd option to Potentially assemble with 9427 Corbould St (6567 sqft land) = approx 22000 sqft of Land (3 lot assembly which is close to 45-48 units). (id:6769)