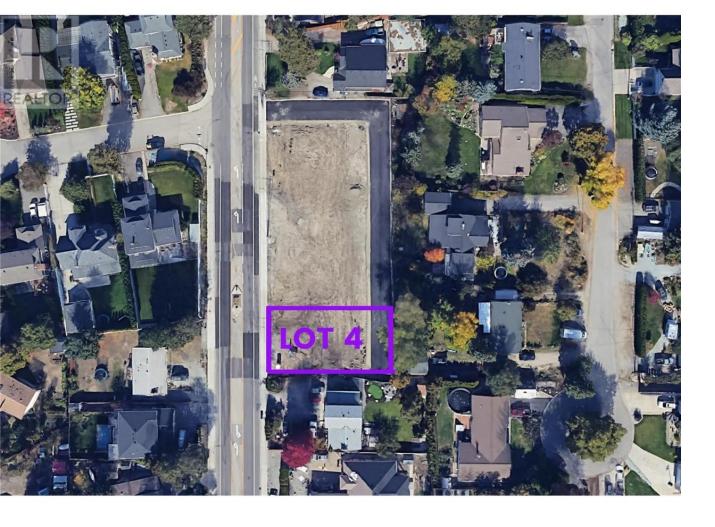

## 4569 Gordon Drive Kelowna British Columbia

\$949.000

4 PLEX LOT IN LOWER MISSION! Opportunity to build up to 4 dwellings on each lot in this new subdivision in the sought after Lower Mission area, located opposite Okanagan Mission Secondary School. The location couldn't be better than this. The lots are ready with services for 4 dwellings. The City is open to multiple creative options to achieve desired design. Walk to Okanagan Mission School, Minutes to restaurants, shopping centres, beaches, H2O, parks, wineries and trails. Bring your own builder and no timeline to build. (id:6769)