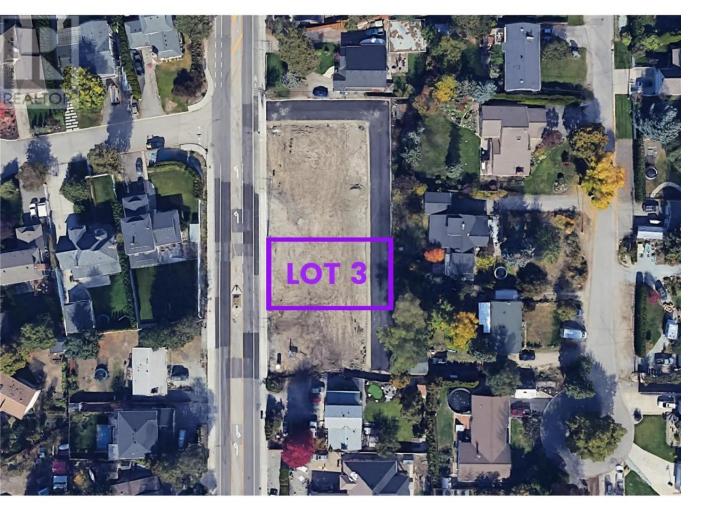

## 4573 Gordon Drive Kelowna British Columbia

\$949.000

4 PLEX LOT IN LOWER MISSION! Opportunity to build up to 4 dwellings on each lot in this new subdivision in the sought after Lower Mission area, located opposite Okanagan Mission Secondary School. The location couldn't be better than this. The lots are ready with services for 4 dwellings. The City is open to multiple creative options to achieve desired design. Walk to Okanagan Mission School, Minutes to restaurants, shopping centres, beaches, H2O, parks, wineries and trails. Bring your own builder and no timeline to build. (id:6769)