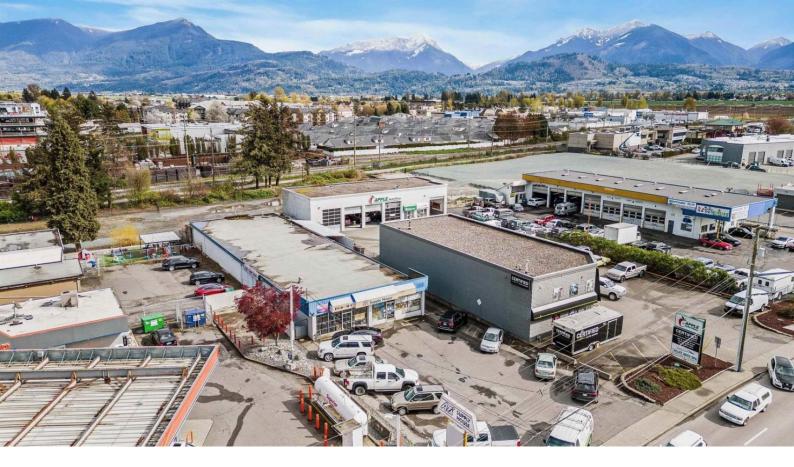

## 45732 YALE Road Chilliwack British Columbia \$1,600,000

This is a rare find, .34 acre, CSM zoning, a 6607 sq ft building built in 1965, with a loading dock. Great exposure for your store or fabrication business, the possibilities are endless with this location. Vacant June 1, 2024 \* PREC - Personal Real Estate Corporation (id:6769)