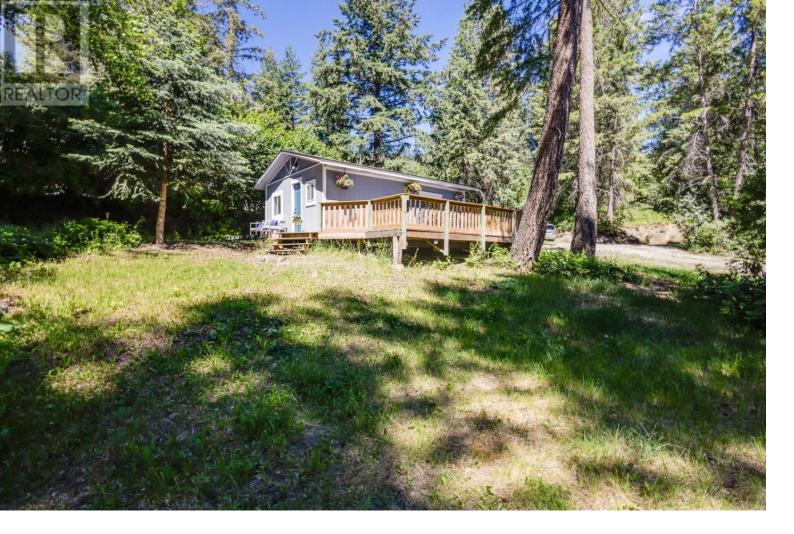

## 458 Killarney Way Vernon British Columbia

\$375,000

This charming 1-bed, 1-bath cabin is nestled on a lush 0.54-acre lot just five minutes from Killiney Beach Parkand it offers more than meets the eye. Whether you're ready to downsize, invest in a weekend hideaway, or build your dream home from the ground up, this flexible Fintry property delivers. Enjoy the serenity of a flat, build-ready lot with two driveways for easy access and future expansion. Live comfortably in the cozy 439 sq ft cabin while you plan, then keep it as a guest house or income-producing rental. With mature greenery and room to breathe, it's a rare blend of seclusion and convenience—just 40 minutes to Kelowna or 35 to Vernon. Private, peaceful, and packed with potential, this is where your weekend getaway or full-time escape begins. Come see how small living on a big lot can make a huge impact. (id:6769)