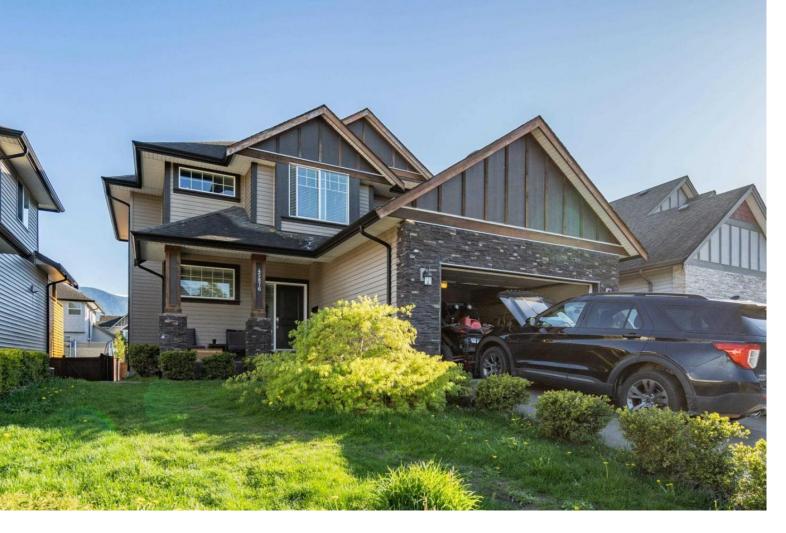

## 45876 VERBENA Drive Chilliwack British Columbia

\$1,175,000

Welcome to Higginson Gardens in Sardis Park, in a very sought after neighbourhood and centrally located. This home is Spacious w/ over 3,200 sq.ft. set on a beautiful lot with southern exposure. Tastefully designed w/ 6 bedrooms, 4 bath home & 2 kitchens. This home features hardwood, 9' ceilings, floor to ceiling double sided rock fireplace, huge windows, AC, built-in vacuum and ample amounts of crown moldings. Duplex Gourmet maple kitchen with large island. Basement is fully finished with 2 bedrooms IN-LAW suite. (id:6769)