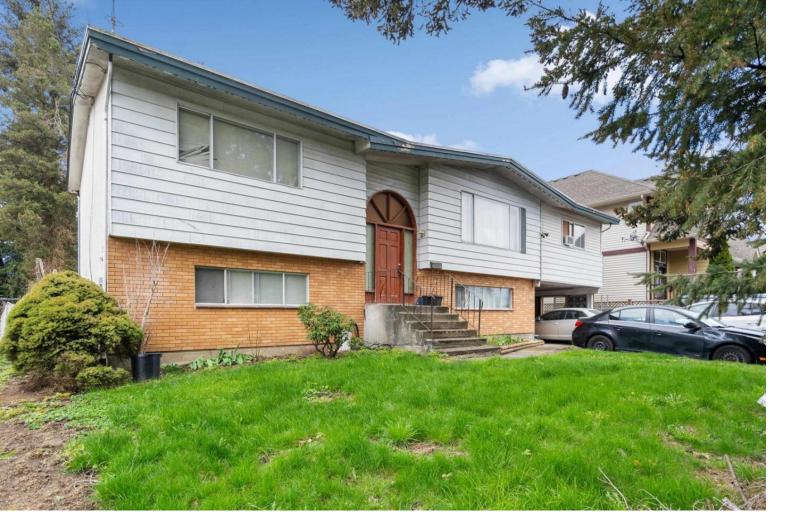

## 45960 STEVENSON Road Chilliwack British Columbia

\$959,000

Wonderful 5bed/3bath home in beautiful Sardis Park! A large 2700+ Square foot home on a 9100+ square foot lot (.21 acre). Upstairs offers a generous sized open concept living area with updated kitchen and flooring. 3 bedrooms including primary bedroom with full ensuite! Downstairs offers 2 more bedrooms and a kitchenette with separate entrance. All this on a spacious private fenced lot with mature trees for total privacy. Central location, walking distance to shopping, groceries and Sardis Park! Call today to book your private showing! (id:6769)