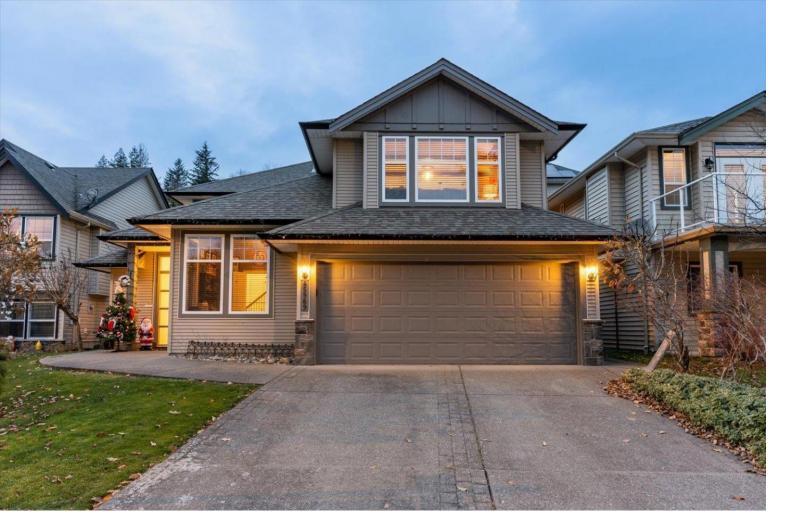

## 45969 SHERWOOD Drive Chilliwack British Columbia

\$1,049,900

Inviting 4-bedroom, 3-bathroom and den home with a flat driveway nestled on a no-thru street in the community of Promontory, close to schools, trails and just a few minutes from town. Enjoy the seamless flow of this family friendly layout with large, bright rooms, updated kitchen w/ great modern touches, living room has river rock fireplace surround & ceiling w/ awesome faux beams and tongue & groove paneling, plus a huge laundry room, den, bedroom, full bath and additional rec room space downstairs giving fabulous flexibility and potential to easily add an in-law suite with separate access! All of this has been built to accommodate the gently sloped lot, allowing the main floor dining room/kitchen to walk out onto the fully fenced and landscaped backyard! Call today to book your showing! \* PREC - Personal Real Estate Corporation (id:6769)