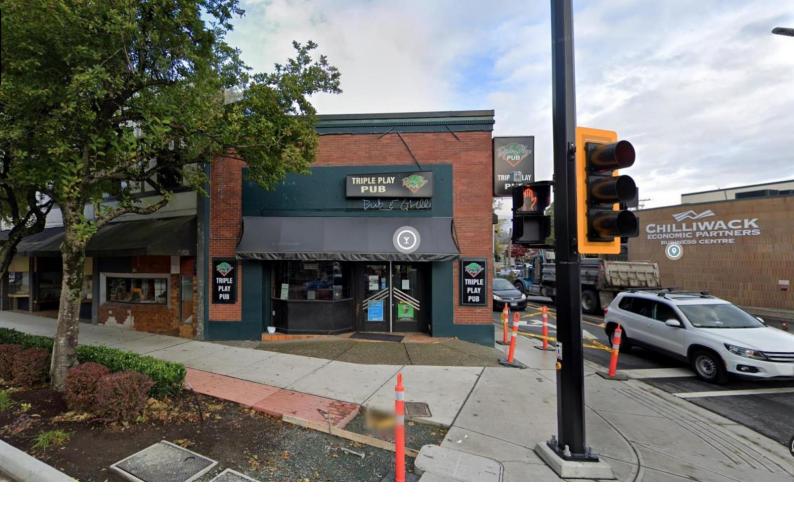

## 45975 WELLINGTON Avenue Chilliwack British Columbia

\$2,550,000

This property, situated within the Village Quarter as per the Official Community Plan (OCP) and Downtown Land Use and Development Plan, offers the potential for development with a density of up to 100 units per hectare (UHa) and a maximum height of four storeys. Located at the prime corner spot in the heart of downtown Chilliwack's 'District 1881,' this stunning building has undergone a complete renovation and boasts a reliable tenant. With a solid rental income, this property presents a lucrative investment opportunity. The recent upgrades, including new windows, a new roof, updated HVAC systems, and a remodeled exterior facade, seamlessly blend modern amenities with the area's old-world charm. Situated amidst a vibrant community bustling with activity. (id:6769)