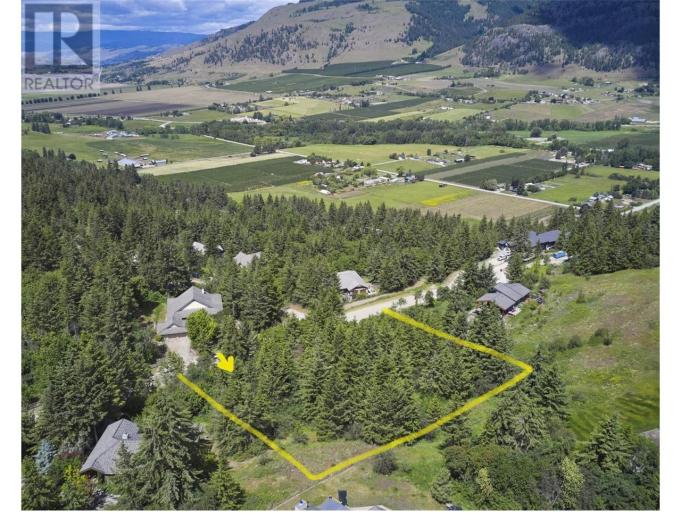

## 3022 Coachwood Crescent 46 Coldstream British Columbia

\$469,000

Welcome to Whisper Ridge, where estate-style living meets natural beauty. This 1.24-acre lot offers the perfect canvas for your dream home, set in a serene and exclusive community. Nestled among mature trees, this spacious lot ensures privacy and tranquility, providing a retreat from the hustle and bustle of everyday life. Imagine waking up to breathtaking views, surrounded by nature, yet conveniently close to all amenities. Don't miss this rare opportunity to create a personalized sanctuary in Whisper Ridge. Great location close to schools and only 10 minutes to Kalamalka lake! Serves at lot line. Contact us today to schedule a viewing and start planning your future in this beautiful, private haven. (id:6769)