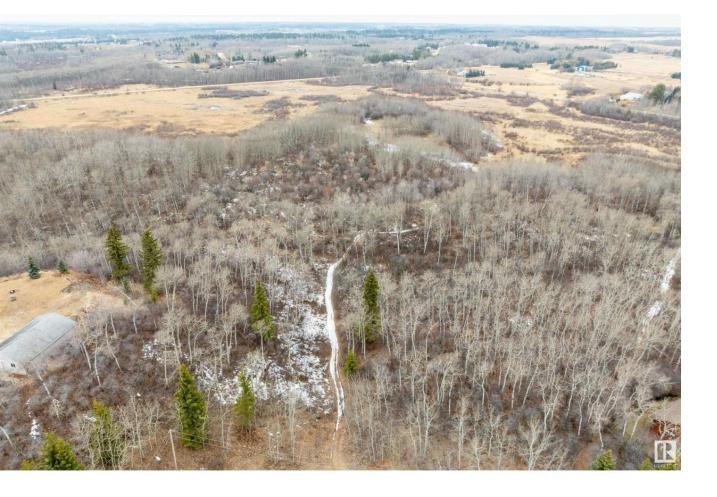

## Rural Wetaskiwin County Alberta

Have a vision for your perfect acreage? Look no further, this 1.920 acre lot is located in a mature subdivision, surrounded by trees. Located in a quiet and private cu-de-sac and the views are beautiful and peaceful. Minutes to Millet or a short drive to Leduc or Wetaskiwin! GST may be applicable (id:6769)