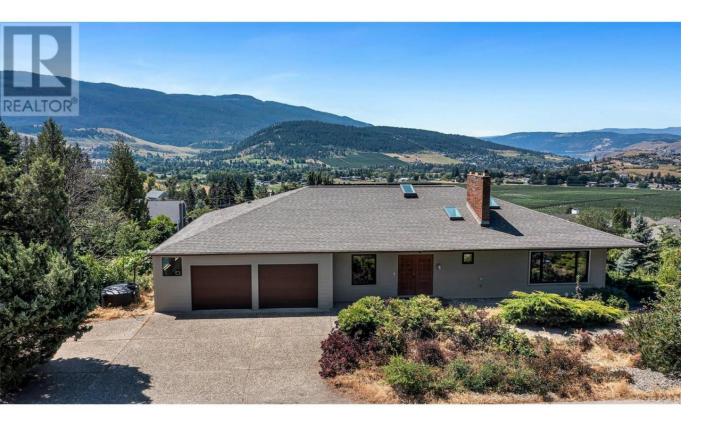

## 460 Crestview Drive Coldstream British Columbia

\$1,295,00C

Ideally located one of a kind large family home in Coldstream Valley Estates. This European influenced rancher w/ walkout basement boasts valley, mountain and Kalamalka Lake views from many areas. The .56 acre fully landscaped, park setting lot consists of mature trees, shrubs, flowers and exposed concrete pathway winding throughout. Wrap-around deck, along w/ a fantastic covered section w/ high quality sliding doors, provide open and/or sheltered options for any season. Extensively renovated in 2022 and 2023, this home w/ a completely new roof has been transformed w/ added double garage, main floor primary bedroom, ensuite bathroom w/ high quality Turkish steam shower and in-floor heating and completely new kitchen w/ great views. Lower level w/ enlarged bedrooms, 3 bathrooms (2 w/ in-floor heating) and one w/ a 4- 5 person sauna. Entire home has new 4 inch insulation (making the total walls around the house 10 inches thick), new triple glazed windows & triple glazed sliding doors, new added twice-doubled glass skylights, high-end metal roller shutters, 200+200 AMP service, top quality clear cedar & solid wood doors throughout and much more. In addition, 37 solar panels have been added along w/ an over-sized inverter in the garage to possibly add 15-18 panels. Most likely no heating/cooling costs throughout the year. Possible to 3 phase charge one or two EV's, at little or no cost per year. This home is extremely energy efficient and has to be viewed to be truly appreciated. (id:6769)